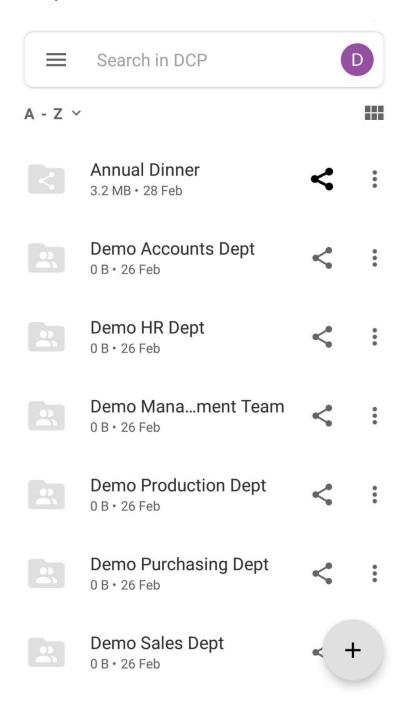

Log in

 $\rightarrow$ 

6. If you are prompted to log in your Username & Password, key in the information, accordingly, otherwise, tap on "**Grant access**" to access to your DCP Account.

7. Once you have gained access to your DCP Account, by default you see your Files, i.e. all your folders / files on your DCP Account