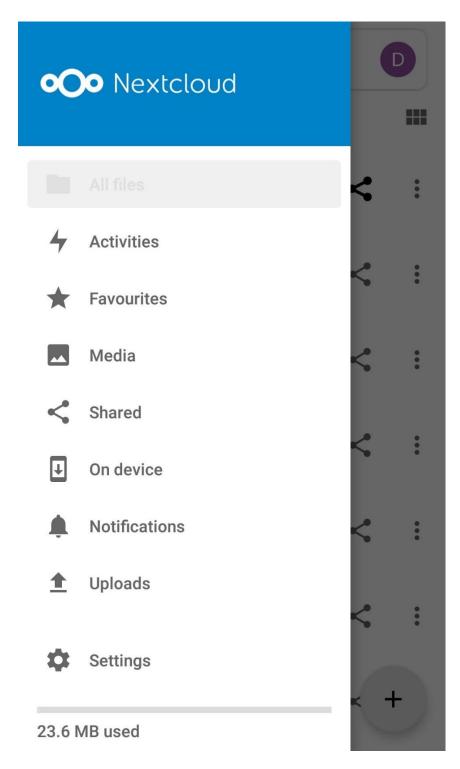

8. If you tap on the 3 horizontal lines at the top left as seen above, it shall lead you to the settings menu and others (see Image 8 – A) and if you tap on the plus + symbol, it shall lead you to another menu where you can upload files, create folder, scanner feature and etc (see Image 8 – B).

## Image 8 – A