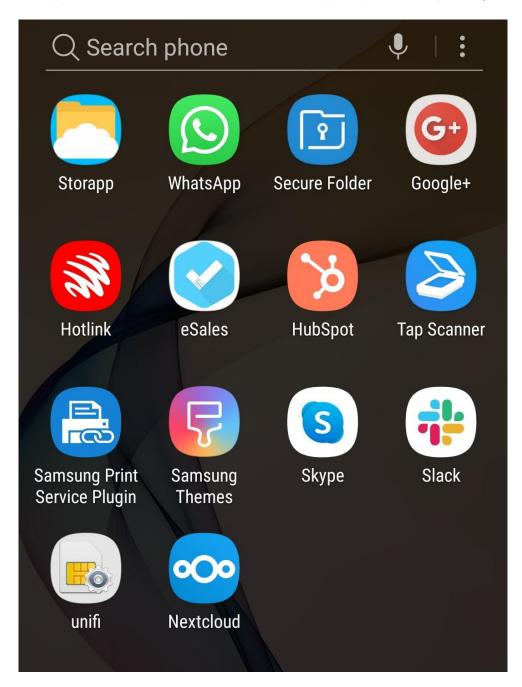

The Nextcloud Android app allows you to access all your files on your Nextcloud.

2. Once the app has been installed, look for Nextcloud app, represented by its logo.

3. Tap on Nextcloud app and you will be brought to the log in page. Tap on "Log In"