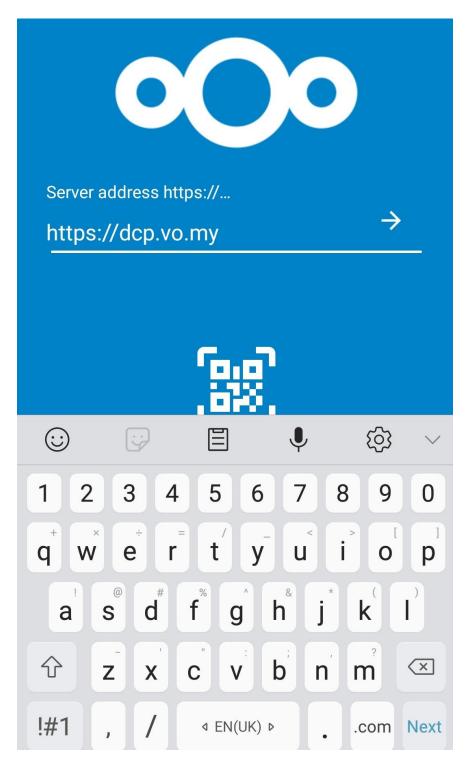

4. You will be asked to key in your DCP's server address, i.e. your DCP log in URL / link. In the example below, it is <a href="https://dcp.vo.my">https://dcp.vo.my</a> then tap on the arrow next to the link address.