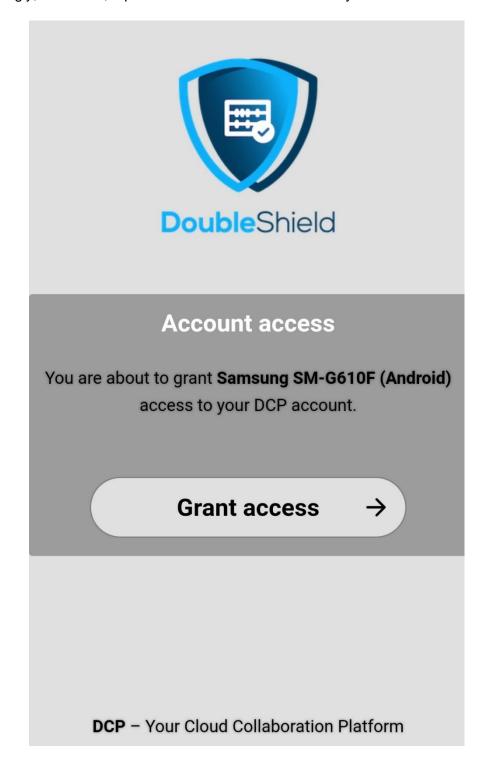

# Connect to your account

Please log in before granting Samsung SM-G610F (Android) access to your DCP account.

If you are not trying to set up a new device or app, someone is trying to trick you into granting them access to your data. In this case do not proceed and instead contact your system administrator.

Log in

 $\rightarrow$ 

6. If you are prompted to log in your Username & Password, key in the information, accordingly, otherwise, tap on "**Grant access**" to access to your DCP Account.

7. Once you have gained access to your DCP Account, by default you see your Files, i.e. all your folders / files on your DCP Account