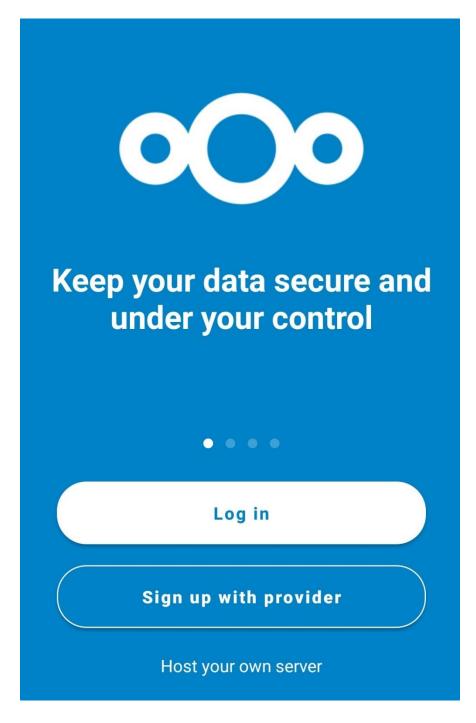

The Nextcloud Android app allows you to access all your files on your Nextcloud.

2. Once the app has been installed, look for Nextcloud app, represented by its logo.

3. Tap on Nextcloud app and you will be brought to the log in page. Tap on "Log In"